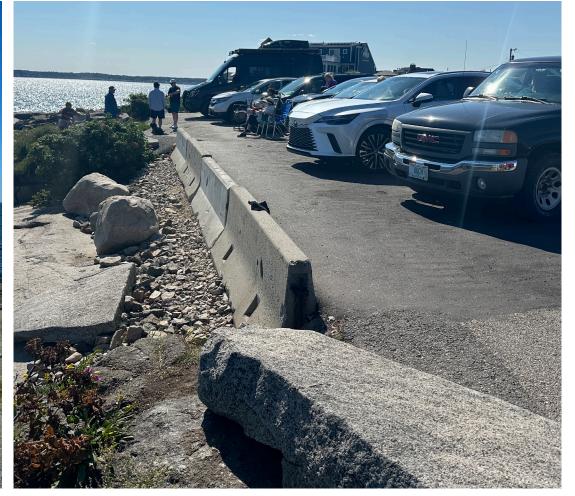

# **Parking**

Number of Spaces in Current Park:

50 Identified Spaces

15 Ad-hoc Spaces

Number of Spaces in Proposed Park:

**70** Identified Spaces