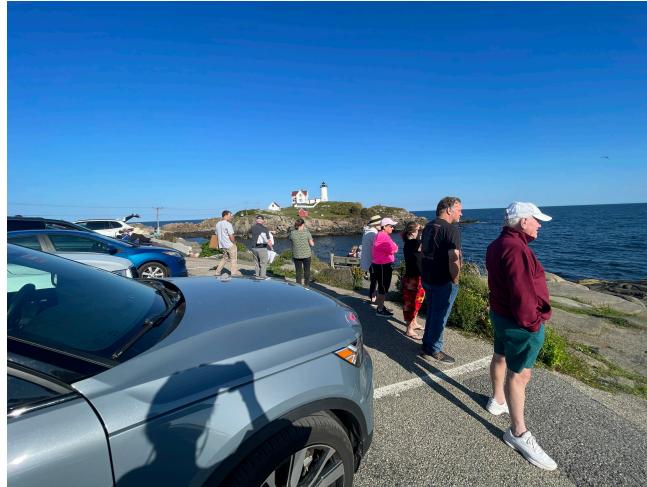

# **Improve** Circulation & Parking

- Improve Pedestrian Safety
- Improve Car, Bus, Bicycle Circulation
- Add EV Charging Stations
- Improve Existing Sidewalks
- Connect To Nearby Neighborhoods

# **Parking**

Number of Spaces in Current Park:

50 Identified Spaces

15 Ad-hoc Spaces

Number of Spaces in Proposed Park:

**70** Identified Spaces