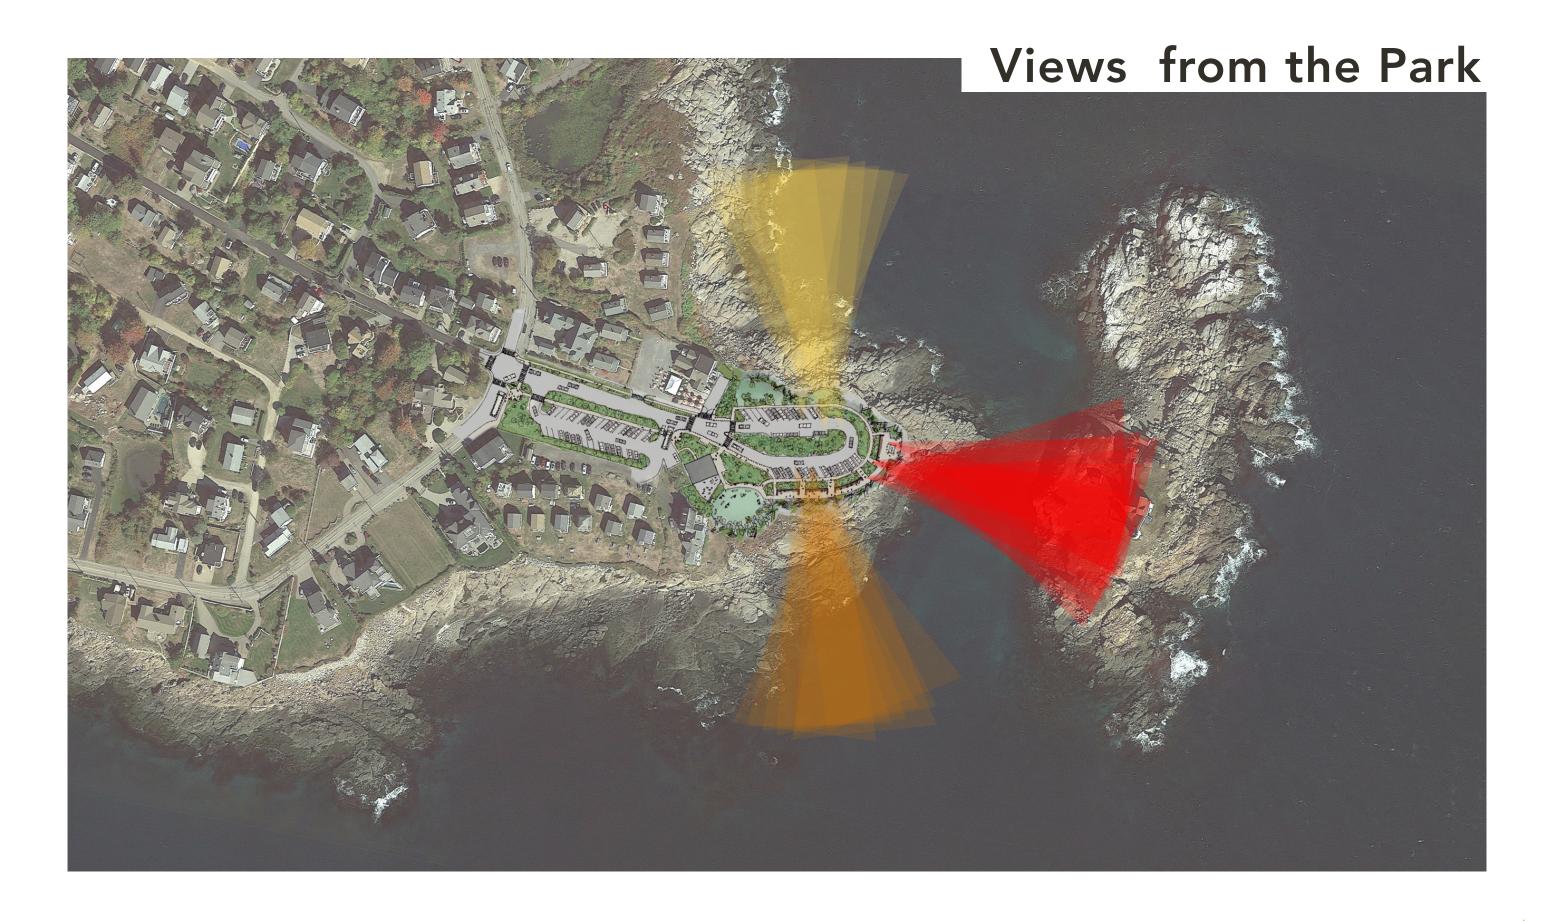

Create Photo Opportunities
- Provide Amenities for Visitors
- Beautification, Unification, Cohesiveness





















### Legend

- 1 Bus Loading Zone
- 2 Entry Sign
- 3 Lower Parking
- 4 Continuous Curbs Throughout
- **5** Gate
- 6 Service Area
- Service Buffer with Stormwater Treatment
- 8 Seating Area
- Renaturalized Area
- Viewing Space with Interpretive Displays
- Native Plantings
- Granite Block Bench
- **B** Gathering Space
- 14 Storm Resilient Boulder Retaining with Planting
- Historic Artifacts
- 16 Bike Rack
- **17** Staff Parking
- Wiewing Deck / Gift Shop Display Area
- 19 Bus Drop Off with Benches
- **20** Upper Parking
- **21** Raised Crosswalks
- Stop Signs
- Bollards
- **24** ADA Parking
- **25** EV Parking

# A Vision for the Future Fox's



February 11, 2025











# **Parking**



Number of Spaces in Current Park:

50 Identified Spaces

15 Ad-hoc Spaces



Number of Spaces in Proposed Park:

**70** Identified Spaces





# **Important Screening**





Examples of Buffer Planting