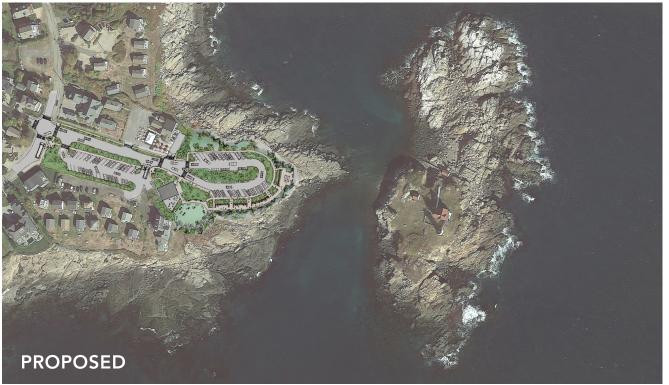

veness





















### Legend

- 1 Bus Loading Zone
- 2 Entry Sign
- 3 Lower Parking
- 4 Continuous Curbs Throughout
- **5** Gate
- 6 Service Area
- Service Buffer with Stormwater Treatment
- 8 Seating Area
- Renaturalized Area
- Viewing Space with Interpretive Displays
- Native Plantings
- Granite Block Bench
- **B** Gathering Space
- 14 Storm Resilient Boulder Retaining with Planting
- Historic Artifacts
- 16 Bike Rack
- **17** Staff Parking
- Wiewing Deck / Gift Shop Display Area
- 19 Bus Drop Off with Benches
- **20** Upper Parking
- **21** Raised Crosswalks
- Stop Signs
- Bollards
- **24** ADA Parking
- **25** EV Parking

# A Vision for the Future Fox's



February 11, 2025











# **Parking**



Number of Spaces in Current Park:

50 Identified Spaces

15 Ad-hoc Spaces



Number of Spaces in Proposed Park:

**70** Identified Spaces





# **Important Screening**





Examples of Buffer Planting