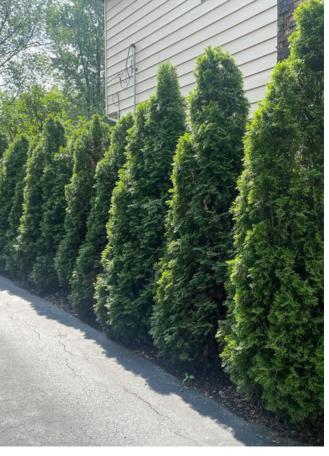

Continuous Curbs Throughout
- **5** Gate
- 6 Service Area
- Service Buffer with Stormwater Treatment
- 8 Seating Area
- Renaturalized Area
- Viewing Space with Interpretive Displays
- Native Plantings
- Granite Block Bench
- **B** Gathering Space
- 14 Storm Resilient Boulder Retaining with Planting
- Historic Artifacts
- 16 Bike Rack
- **17** Staff Parking
- Wiewing Deck / Gift Shop Display Area
- 19 Bus Drop Off with Benches
- **20** Upper Parking
- **21** Raised Crosswalks
- Stop Signs
- Bollards
- **24** ADA Parking
- **25** EV Parking

# A Vision for the Future Fox's



February 11, 2025











# **Parking**



Number of Spaces in Current Park:

50 Identified Spaces

15 Ad-hoc Spaces



Number of Spaces in Proposed Park:

**70** Identified Spaces





# **Important Screening**





Examples of Buffer Planting