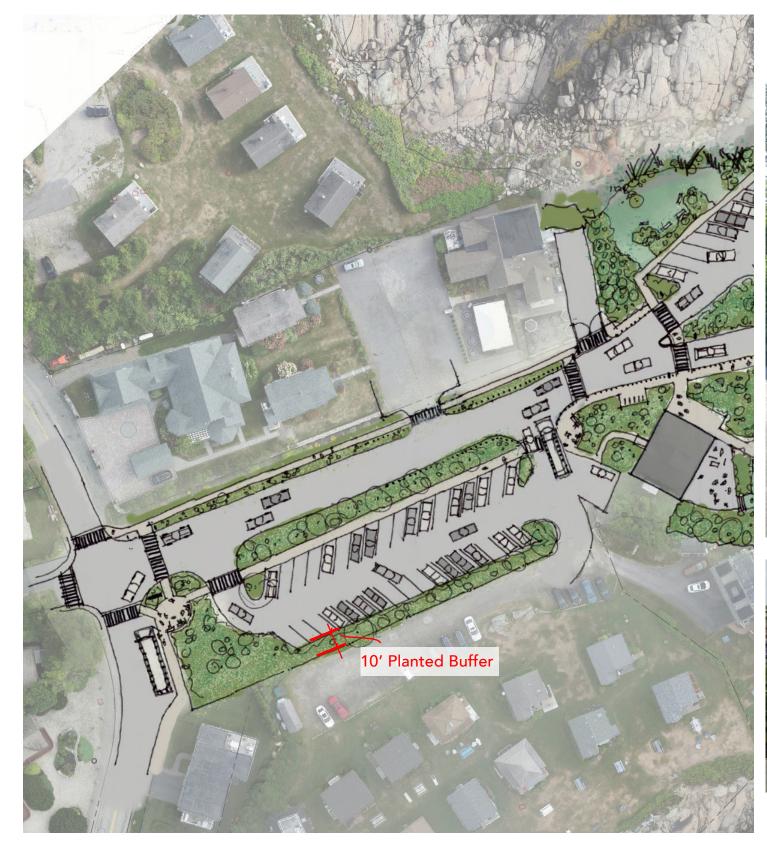

4 Continuous Curbs Throughout
- **5** Gate
- 6 Service Area
- Service Buffer with Stormwater Treatment
- 8 Seating Area
- Renaturalized Area
- Viewing Space with Interpretive Displays
- Native Plantings
- Granite Block Bench
- **B** Gathering Space
- 14 Storm Resilient Boulder Retaining with Planting
- Historic Artifacts
- 16 Bike Rack
- **17** Staff Parking
- Wiewing Deck / Gift Shop Display Area
- 19 Bus Drop Off with Benches
- **20** Upper Parking
- **21** Raised Crosswalks
- Stop Signs
- Bollards
- **24** ADA Parking
- **25** EV Parking

# A Vision for the Future Fox's



February 11, 2025











# **Parking**



Number of Spaces in Current Park:

50 Identified Spaces

15 Ad-hoc Spaces



Number of Spaces in Proposed Park:

**70** Identified Spaces





# **Important Screening**





Examples of Buffer Planting