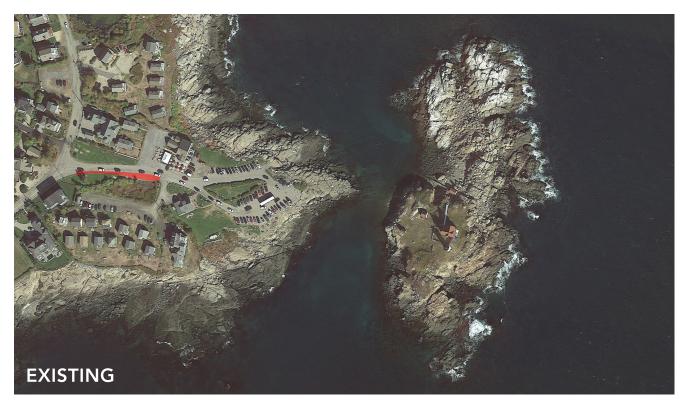

nities
- Provide Amenities for Visitors
- Beautification, Unification, Cohesiveness





















### Legend

- 1 Bus Loading Zone
- 2 Entry Sign
- 3 Lower Parking
- 4 Continuous Curbs Throughout
- **5** Gate
- 6 Service Area
- Service Buffer with Stormwater Treatment
- 8 Seating Area
- Renaturalized Area
- Viewing Space with Interpretive Displays
- Native Plantings
- Granite Block Bench
- **B** Gathering Space
- 14 Storm Resilient Boulder Retaining with Planting
- Historic Artifacts
- 16 Bike Rack
- **17** Staff Parking
- Wiewing Deck / Gift Shop Display Area
- 19 Bus Drop Off with Benches
- **20** Upper Parking
- **21** Raised Crosswalks
- Stop Signs
- Bollards
- **24** ADA Parking
- **25** EV Parking

# A Vision for the Future Fox's



February 11, 2025











# **Parking**



Number of Spaces in Current Park:

50 Identified Spaces

15 Ad-hoc Spaces



Number of Spaces in Proposed Park:

**70** Identified Spaces





# **Important Screening**





Examples of Buffer Planting