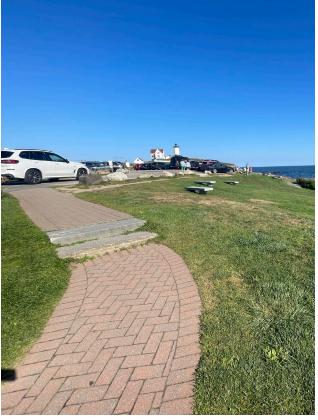

### Legend

- 1 Bus Loading Zone
- 2 Entry Sign
- 3 Lower Parking
- 4 Continuous Curbs Throughout
- **5** Gate
- 6 Service Area
- Service Buffer with Stormwater Treatment
- 8 Seating Area
- Renaturalized Area
- Viewing Space with Interpretive Displays
- Native Plantings
- Granite Block Bench
- **B** Gathering Space
- 14 Storm Resilient Boulder Retaining with Planting
- Historic Artifacts
- 16 Bike Rack
- **17** Staff Parking
- Wiewing Deck / Gift Shop Display Area
- 19 Bus Drop Off with Benches
- **20** Upper Parking
- **21** Raised Crosswalks
- Stop Signs
- Bollards
- **24** ADA Parking
- **25** EV Parking