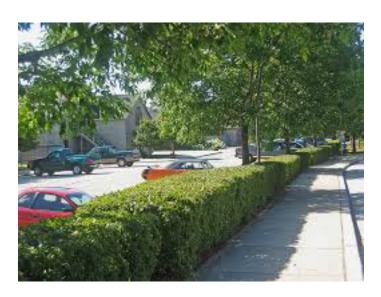

**5** Gate
- 6 Service Area
- Service Buffer with Stormwater Treatment
- 8 Seating Area
- Renaturalized Area
- Viewing Space with Interpretive Displays
- Native Plantings
- Granite Block Bench
- **B** Gathering Space
- 14 Storm Resilient Boulder Retaining with Planting
- Historic Artifacts
- 16 Bike Rack
- **17** Staff Parking
- Wiewing Deck / Gift Shop Display Area
- 19 Bus Drop Off with Benches
- **20** Upper Parking
- **21** Raised Crosswalks
- Stop Signs
- Bollards
- **24** ADA Parking
- **25** EV Parking

# A Vision for the Future Fox's



February 11, 2025











# **Parking**



Number of Spaces in Current Park:

50 Identified Spaces

15 Ad-hoc Spaces



Number of Spaces in Proposed Park:

**70** Identified Spaces





# **Important Screening**





Examples of Buffer Planting