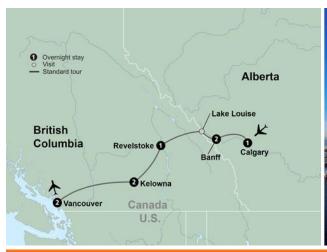

#### **ITINERARY AT A GLANCE**

| Day 1     | Calgary Marriott Downtown, Calgary, Alberta                  |
|-----------|--------------------------------------------------------------|
| Days 2, 3 | Banff Caribou Lodge, Banff, Alberta                          |
| Day 4     | Sutton Place Hotel Revelstoke, Revelstoke, BC                |
| Days 5, 6 | Delta by Marriott Okanagan Resort, Kelowna, British Columbia |
| Days 7, 8 | Sheraton Vancouver Wall Centre, Vancouver, British Columbia  |

On some dates alternate hotels may be used.

Day 1: Thursday, September 5, 2024 Calgary, Alberta - Tour Begins The vast unspoiled wilderness of the Canadian Rockies awaits you. Get ready to behold skyhigh peaks and tranquil lakes, wine country and engaging cultures. Your tour begins in Calgary, a cosmopolitan city with strong western roots and ties to its cattle ranching past.