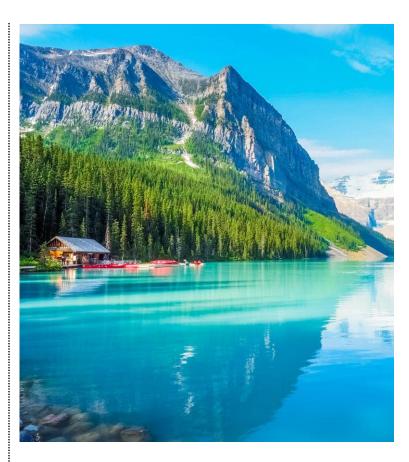

**Day 4: Sunday, September 8, 2024 Banff - Lake Louise - Revelstoke, British Columbia** The famous glacier-fed, turquoise waters of Lake Louise are yours for admiring this morning. Perhaps you'll hike along the lakeshore or simply relax in the majesty of your surroundings. Enjoy lunch at the Ski Lake Louise Lodge before boarding the mountain gondola,\* which offers breathtaking views of the surrounding mountains and Lake Louise from an elevation of more than 6,800 feet (2,088 meters). The stunning scenery continues on your way to the ski town of Revelstoke, where you'll pass through Yoho, Glacier & Revelstoke National Park. (*B, L*)